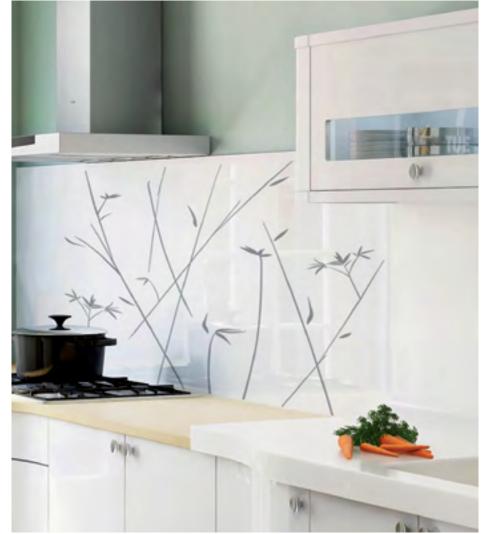

And that's where we at Tifa USA come in. With limitless design options using customized printed glass and personalized unique artistic layouts that changes the surface of any room, kitchen, bathroom, shower and even appliances and walls.

Behind the glass concept stands Yafit Riklin. An artist and a graphic designer.

The exclusive graphics created by Yafit begins on the drawing board and through a process that involves advanced technology and materials yielding design results that blends exquisitely in the home or office.