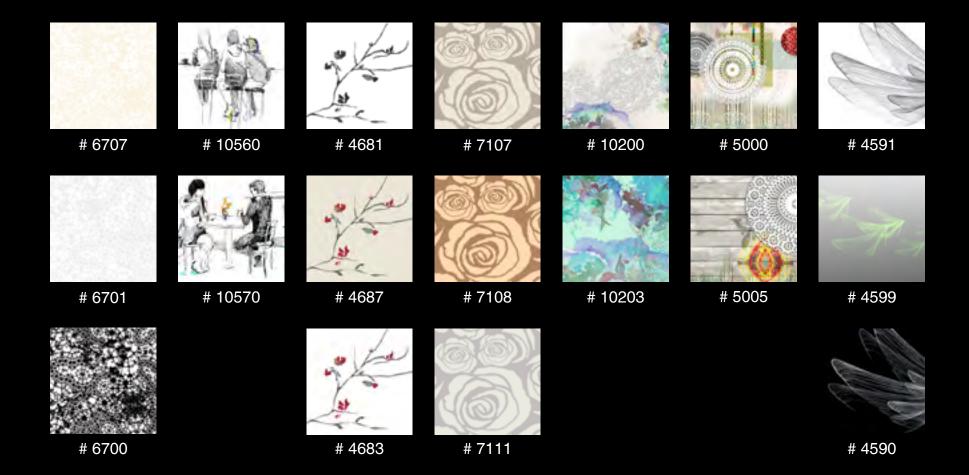

Jaller S OF The Sigle

Glass Grass Strip

Flowers Lace

Minimal Stems Gray on White # 2107

Minimal Stems Black on White # 2100

Japanese Branch Red on Cream # 4687

And that's where we at Tifa USA come in. With limitless design options using customized printed glass and personalized unique artistic layouts that changes the surface of any room, kitchen, bathroom, shower and even appliances and walls.

Behind the glass concept stands Yafit Riklin. An artist and a graphic designer.

The exclusive graphics created by Yafit begins on the drawing board and through a process that involves advanced technology and materials yielding design results that blends exquisitely in the home or office.