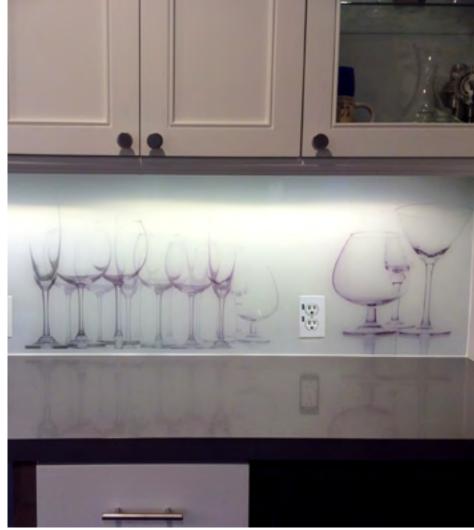

And that's where we at Tifa USA come in. With limitless design options using customized printed glass and personalized unique artistic layouts that changes the surface of any room, kitchen, bathroom, shower and even appliances and walls.

Behind the glass concept stands Yafit Riklin. An artist and a graphic designer.

The exclusive graphics created by Yafit begins on the drawing board and through a process that involves advanced technology and materials yielding design results that blends exquisitely in the home or office.