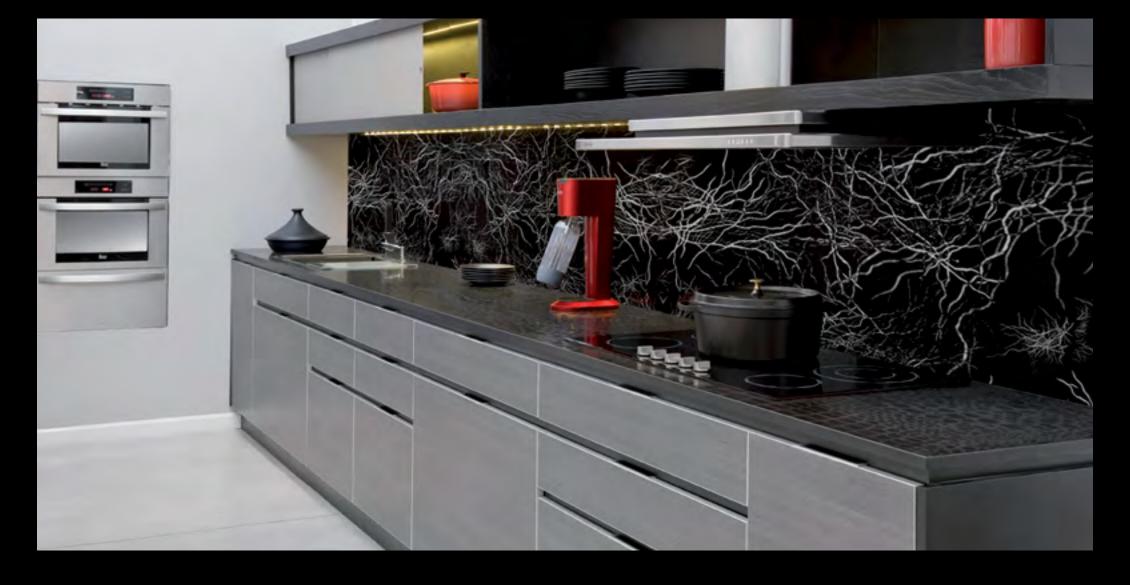

And that's where we at Tifa USA come in. With limitless design options using customized printed glass and personalized unique artistic layouts that changes the surface of any room, kitchen, bathroom, shower and even appliances and walls.

Behind the glass concept stands Yafit Riklin. An artist and a graphic designer.

The exclusive graphics created by Yafit begins on the drawing board and through a process that involves advanced technology and materials yielding design results that blends exquisitely in the home or office.