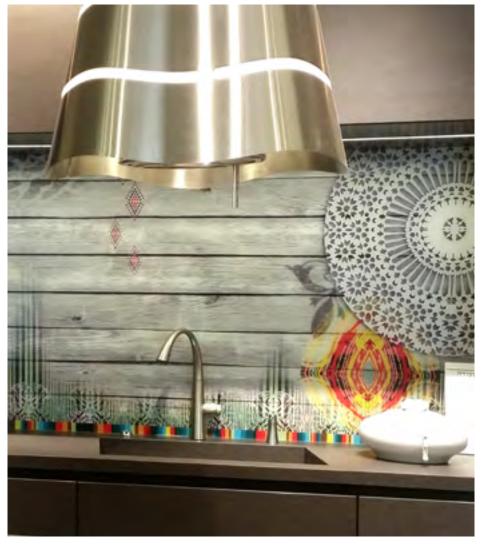

And that's where we at Tifa USA come in. With limitless design options using customized printed glass and personalized unique artistic layouts that changes the surface of any room, kitchen, bathroom, shower and even appliances and walls.

Behind the glass concept stands Yafit Riklin. An artist and a graphic designer.

The exclusive graphics created by Yafit begins on the drawing board and through a process that involves advanced technology and materials yielding design results that blends exquisitely in the home or office.