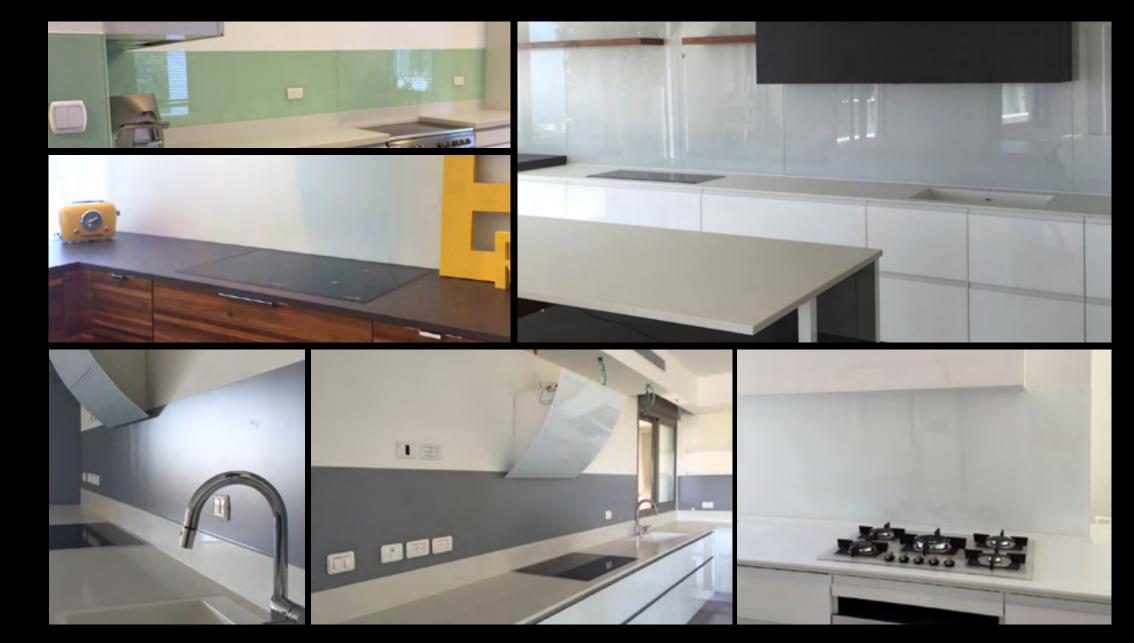

And that's where we at Tifa USA come in. With limitless design options using customized printed glass and personalized unique artistic layouts that changes the surface of any room, kitchen, bathroom, shower and even appliances and walls.