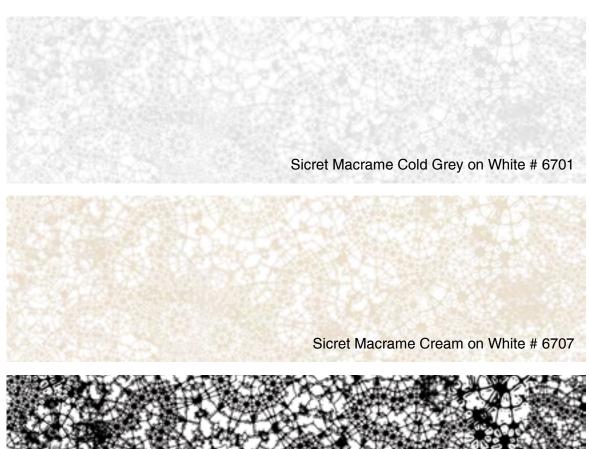

Jaller S OF The Sigle

Glass Grass Strip

Flowers Lace

Minimal Stems Gray on White # 2107

Minimal Stems Black on White # 2100

Japanese Branch Red on Cream # 4687