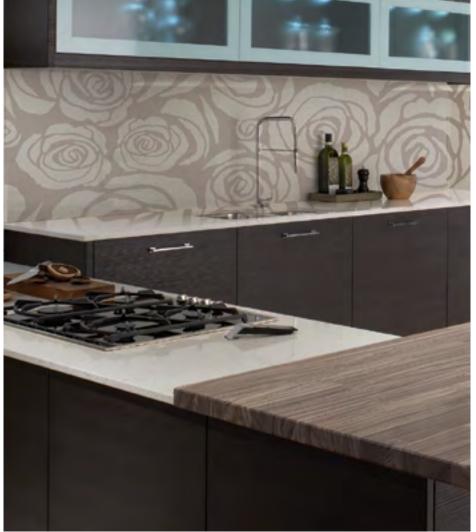

Jaller S OF The Sigle

Glass Grass Strip

Flowers Lace

Minimal Stems Gray on White # 2107

Minimal Stems Black on White # 2100

Japanese Branch Red on Cream # 4687