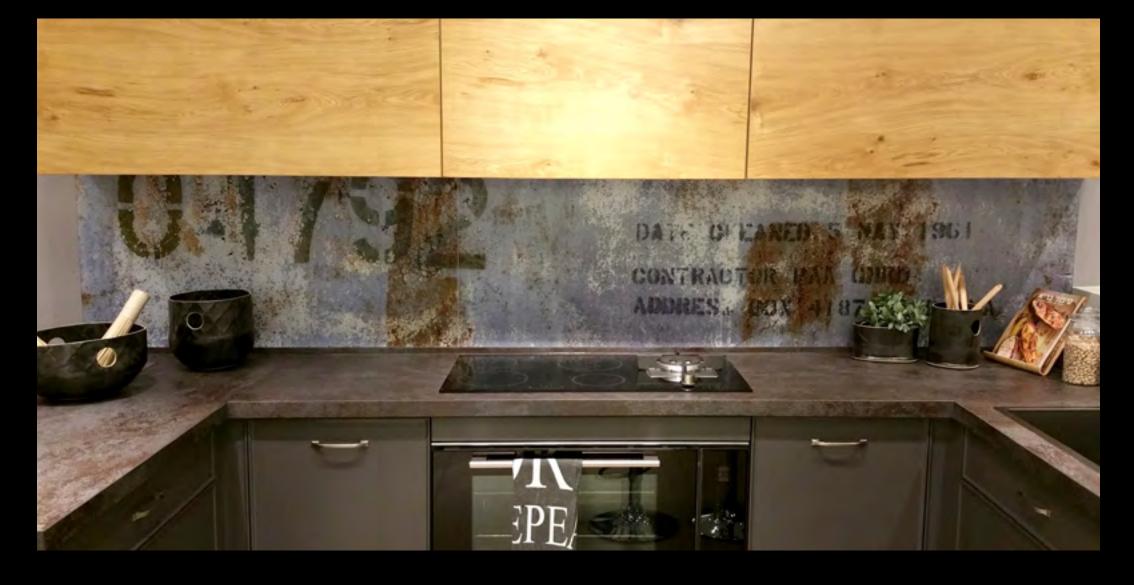

And that's where we at Tifa USA come in. With limitless design options using customized printed glass and personalized unique artistic layouts that changes the surface of any room, kitchen, bathroom, shower and even appliances and walls.

Behind the glass concept stands Yafit Riklin. An artist and a graphic designer.

The exclusive graphics created by Yafit begins on the drawing board and through a process that involves advanced technology and materials yielding design results that blends exquisitely in the home or office.