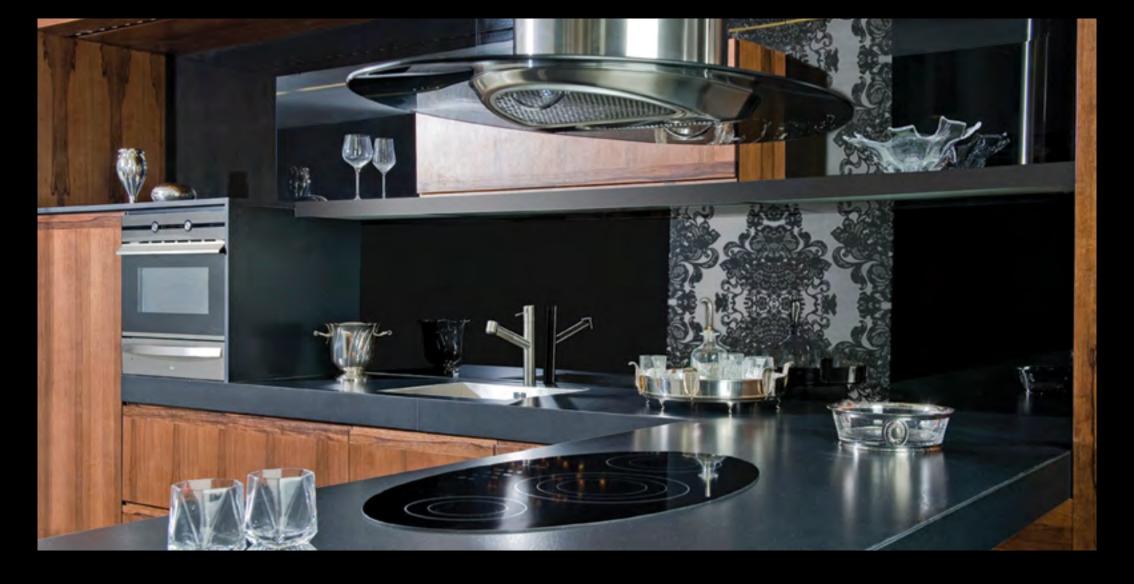

And that's where we at Tifa USA come in. With limitless design options using customized printed glass and personalized unique artistic layouts that changes the surface of any room, kitchen, bathroom, shower and even appliances and walls.

Behind the glass concept stands Yafit Riklin. An artist and a graphic designer.

The exclusive graphics created by Yafit begins on the drawing board and through a process that involves advanced technology and materials yielding design results that blends exquisitely in the home or office.