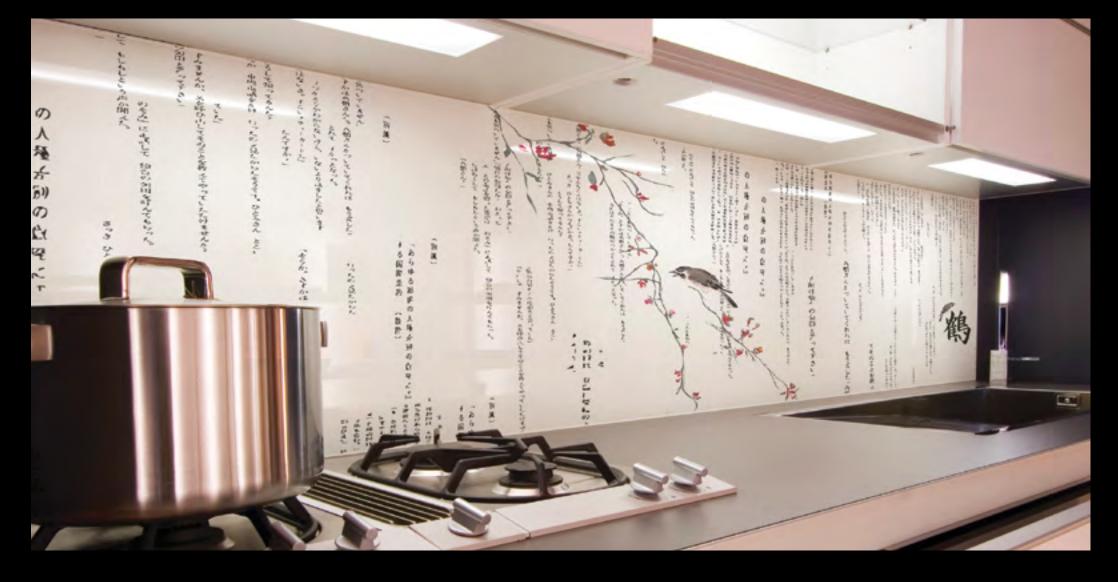

Jaller S OF The Sigle

Glass Grass Strip

Flowers Lace

Minimal Stems Gray on White # 2107

Minimal Stems Black on White # 2100

Japanese Branch Red on Cream # 4687