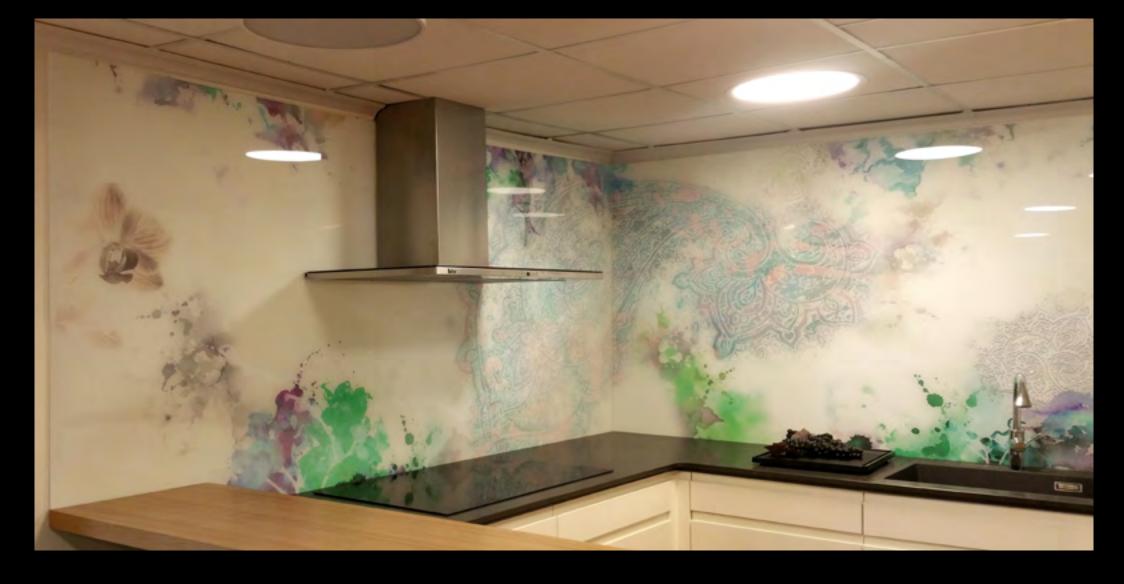

And that's where we at Tifa USA come in. With limitless design options using customized printed glass and personalized unique artistic layouts that changes the surface of any room, kitchen, bathroom, shower and even appliances and walls.