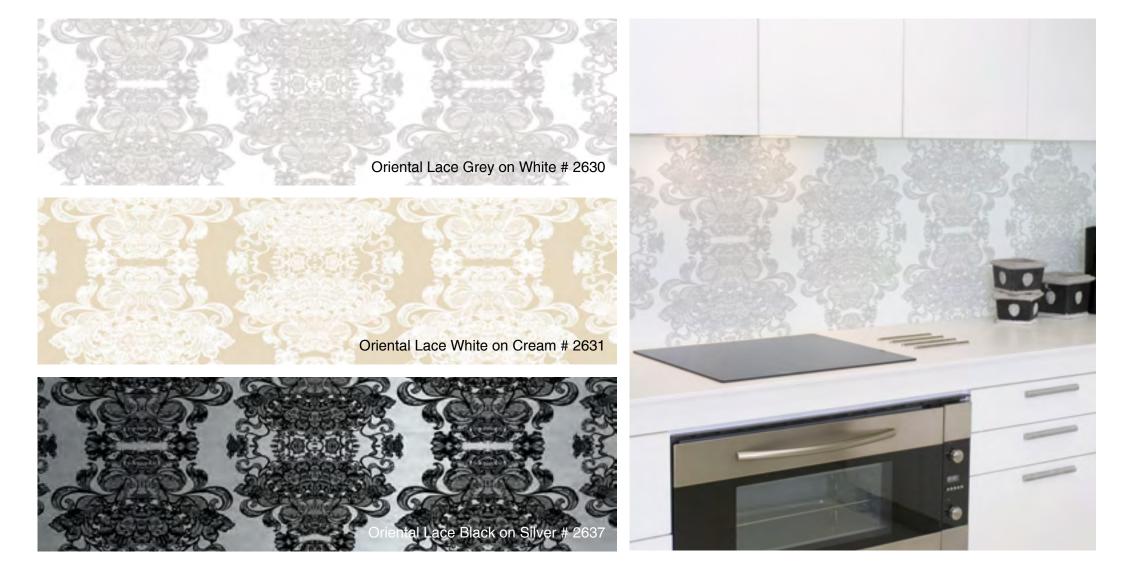

Jaller S OF The Sigle

Glass Grass Strip

Flowers Lace

Minimal Stems Gray on White # 2107

Minimal Stems Black on White # 2100

Japanese Branch Red on Cream # 4687

And that's where we at Tifa USA come in. With limitless design options using customized printed glass and personalized unique artistic layouts that changes the surface of any room, kitchen, bathroom, shower and even appliances and walls.

Behind the glass concept stands Yafit Riklin. An artist and a graphic designer.

The exclusive graphics created by Yafit begins on the drawing board and through a process that involves advanced technology and materials yielding design results that blends exquisitely in the home or office.