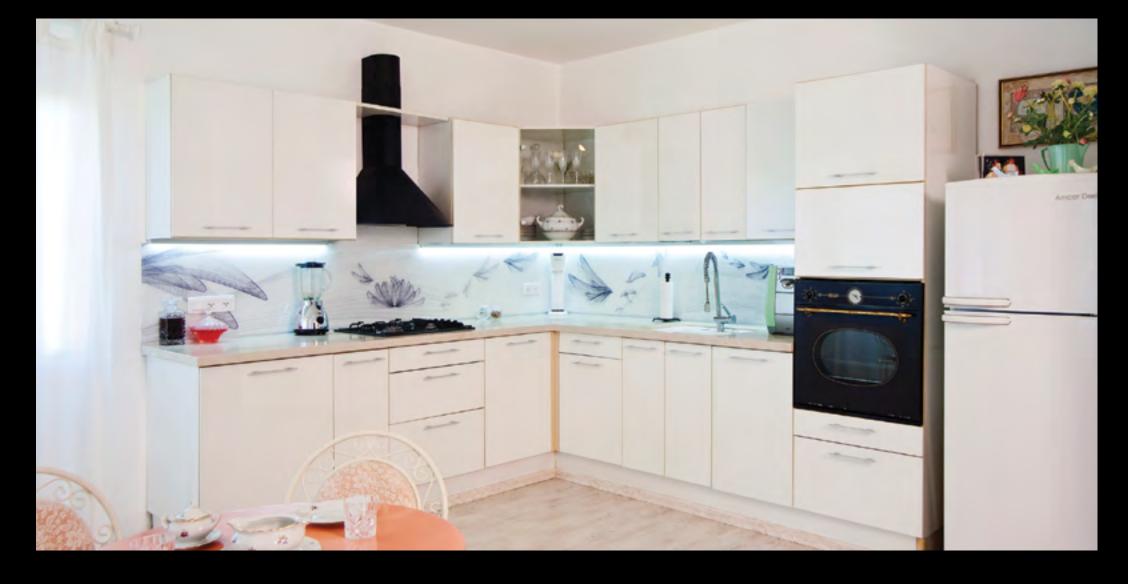

And that's where we at Tifa USA come in. With limitless design options using customized printed glass and personalized unique artistic layouts that changes the surface of any room, kitchen, bathroom, shower and even appliances and walls.