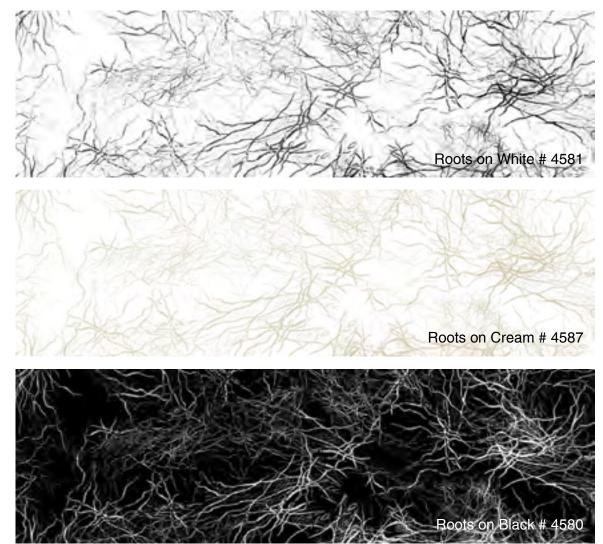

Jaller S OF The Sigle

Glass Grass Strip

Flowers Lace

Minimal Stems Gray on White # 2107

Minimal Stems Black on White # 2100

Japanese Branch Red on Cream # 4687