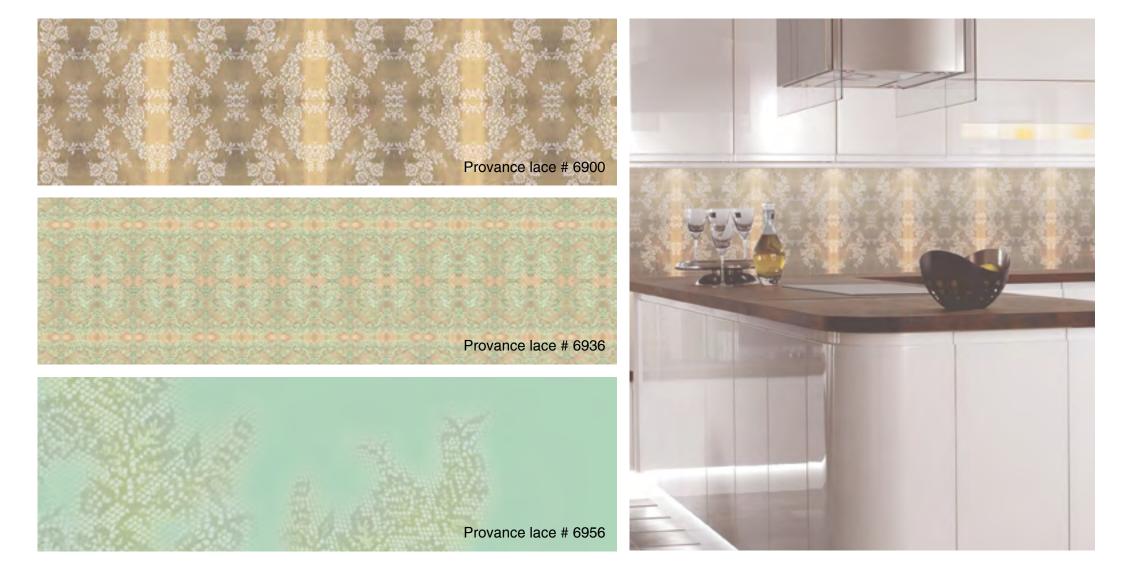

Jaller S OF The Sigle

Glass Grass Strip

Flowers Lace

Minimal Stems Gray on White # 2107

Minimal Stems Black on White # 2100

Japanese Branch Red on Cream # 4687

And that's where we at Tifa USA come in. With limitless design options using customized printed glass and personalized unique artistic layouts that changes the surface of any room, kitchen, bathroom, shower and even appliances and walls.