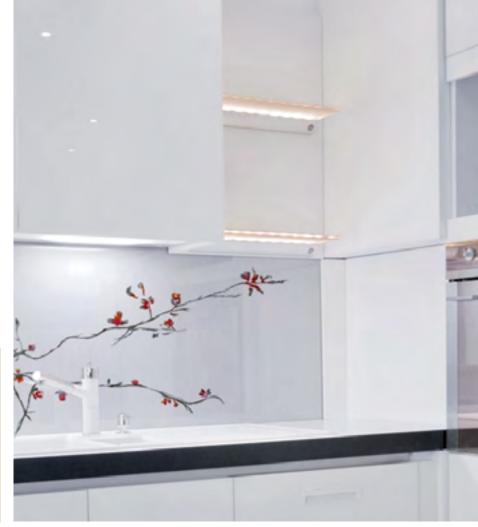

Jaller S OF The Sigle

Glass Grass Strip

Flowers Lace

Minimal Stems Gray on White # 2107

Minimal Stems Black on White # 2100

Japanese Branch Red on Cream # 4687