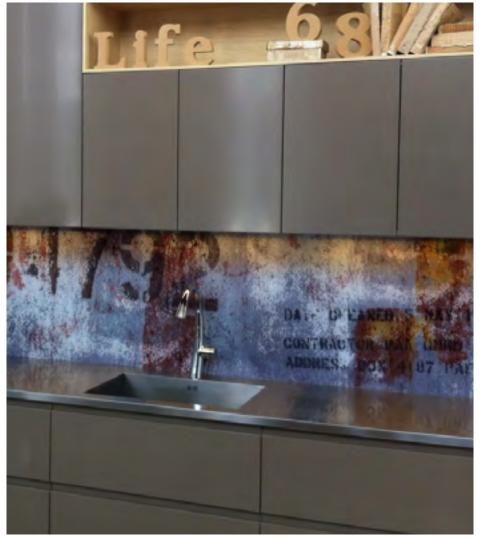

And that's where we at Tifa USA come in. With limitless design options using customized printed glass and personalized unique artistic layouts that changes the surface of any room, kitchen, bathroom, shower and even appliances and walls.

Behind the glass concept stands Yafit Riklin. An artist and a graphic designer.

The exclusive graphics created by Yafit begins on the drawing board and through a process that involves advanced technology and materials yielding design results that blends exquisitely in the home or office.