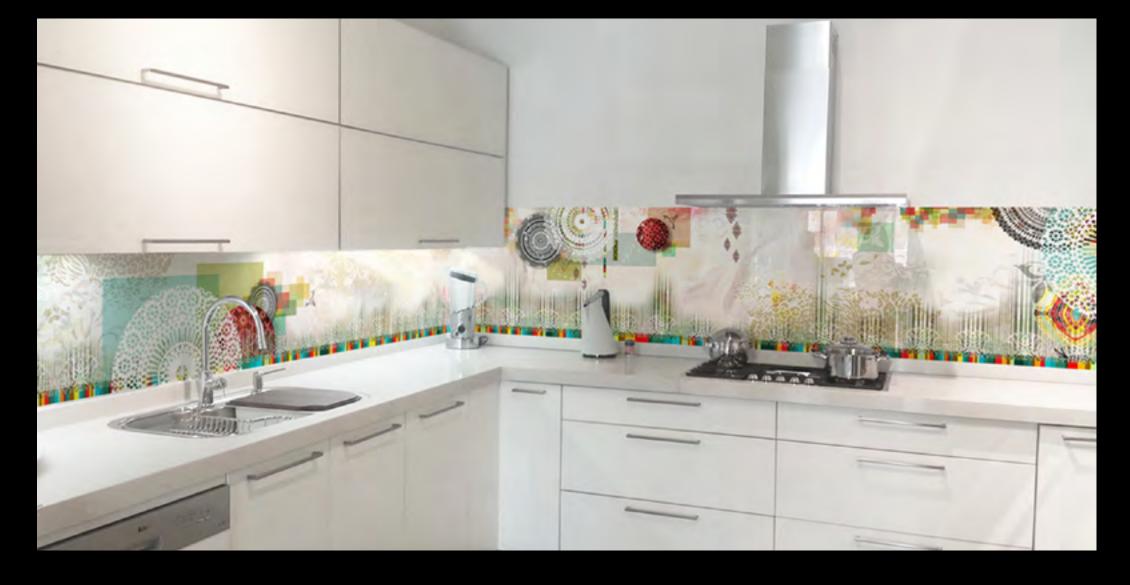

And that's where we at Tifa USA come in. With limitless design options using customized printed glass and personalized unique artistic layouts that changes the surface of any room, kitchen, bathroom, shower and even appliances and walls.

Behind the glass concept stands Yafit Riklin. An artist and a graphic designer.

The exclusive graphics created by Yafit begins on the drawing board and through a process that involves advanced technology and materials yielding design results that blends exquisitely in the home or office.