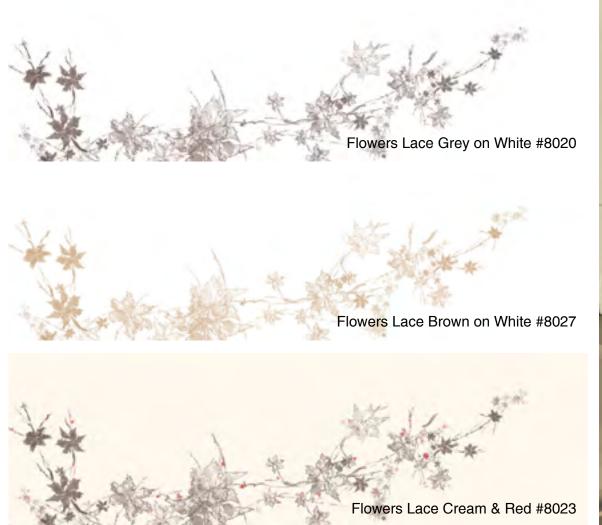

Jaller S OF The Sigle

Glass Grass Strip

Flowers Lace

Minimal Stems Gray on White # 2107

Minimal Stems Black on White # 2100

Japanese Branch Red on Cream # 4687