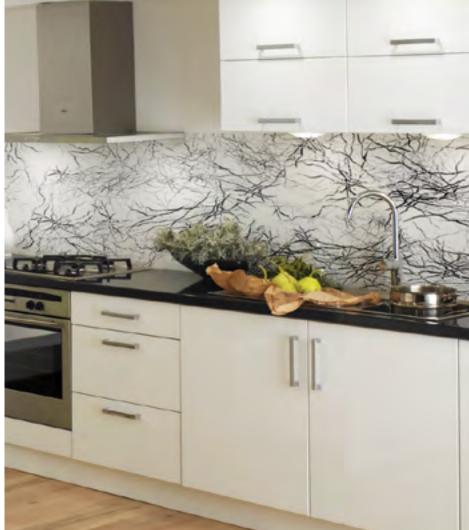

Jaller S OF The Sigle

Glass Grass Strip

Flowers Lace

Minimal Stems Gray on White # 2107

Minimal Stems Black on White # 2100

Japanese Branch Red on Cream # 4687