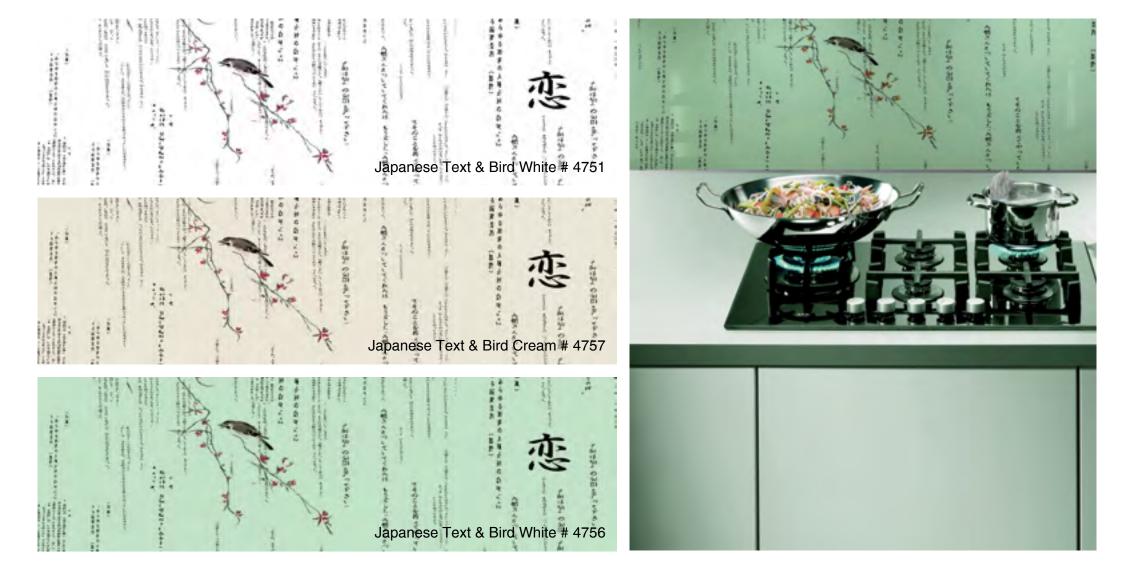

Jaller S OF The Sigle

Glass Grass Strip

Flowers Lace

Minimal Stems Gray on White # 2107

Minimal Stems Black on White # 2100

Japanese Branch Red on Cream # 4687