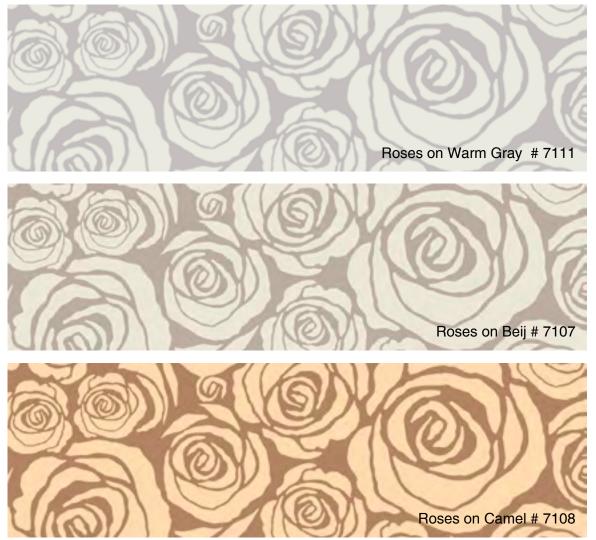

Jaller S OF The Sigle











Glass Grass Strip











































Flowers Lace















Minimal Stems Gray on White # 2107

Minimal Stems Black on White # 2100































Japanese Branch Red on Cream # 4687



































## Tifa Arts - Since 2001

We at Tifa USA vision the entire home as an art platform. We believe that by introducing a warm, artistic touch to an otherwise limited variety of material and design options, rather than using granite, tile, brick or paint, we transform the space to a personal reflection of your unique taste.

And that's where we at Tifa USA come in. With limitless design options using customized printed glass and personalized unique artistic layouts that changes the surface of any room, kitchen, bathroom, shower and even appliances and walls.

Behind the glass concept stands Yafit Riklin. An a