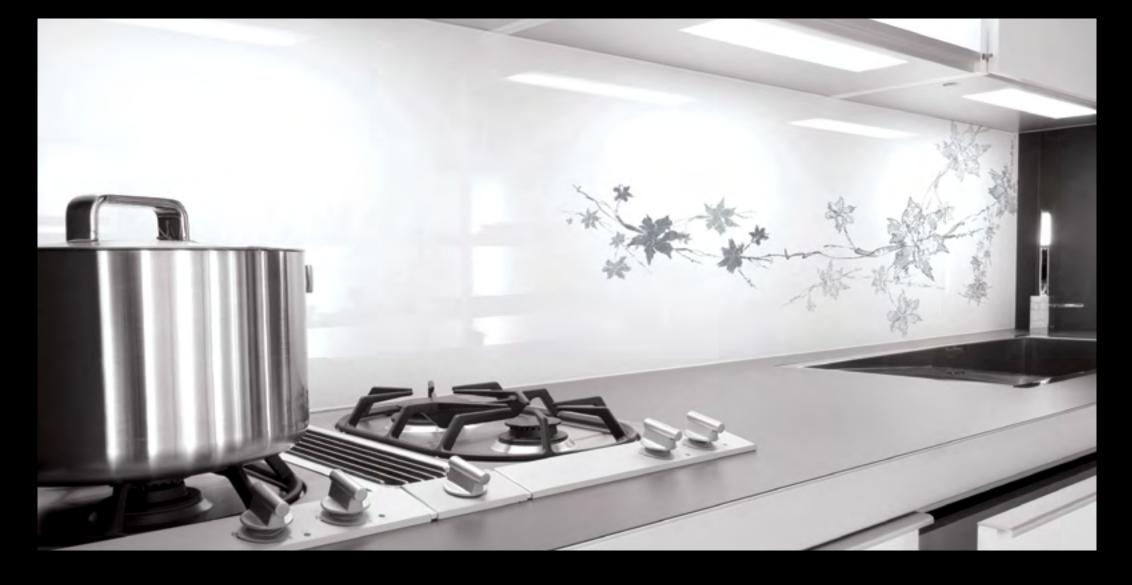

And that's where we at Tifa USA come in. With limitless design options using customized printed glass and personalized unique artistic layouts that changes the surface of any room, kitchen, bathroom, shower and even appliances and walls.