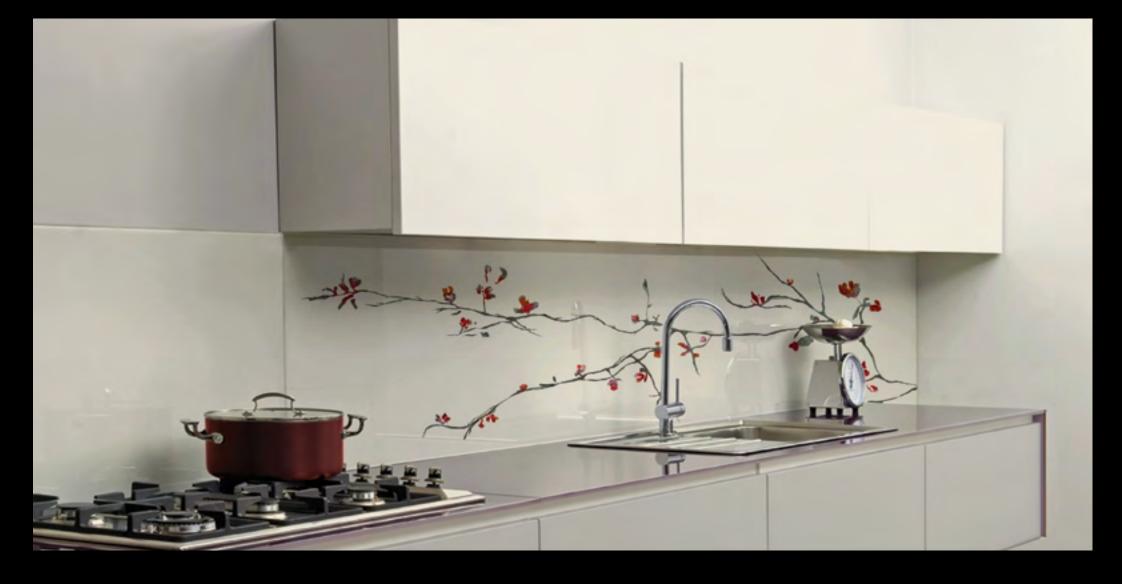

Jaller S OF The Sigle

Glass Grass Strip

Flowers Lace

Minimal Stems Gray on White # 2107

Minimal Stems Black on White # 2100

Japanese Branch Red on Cream # 4687