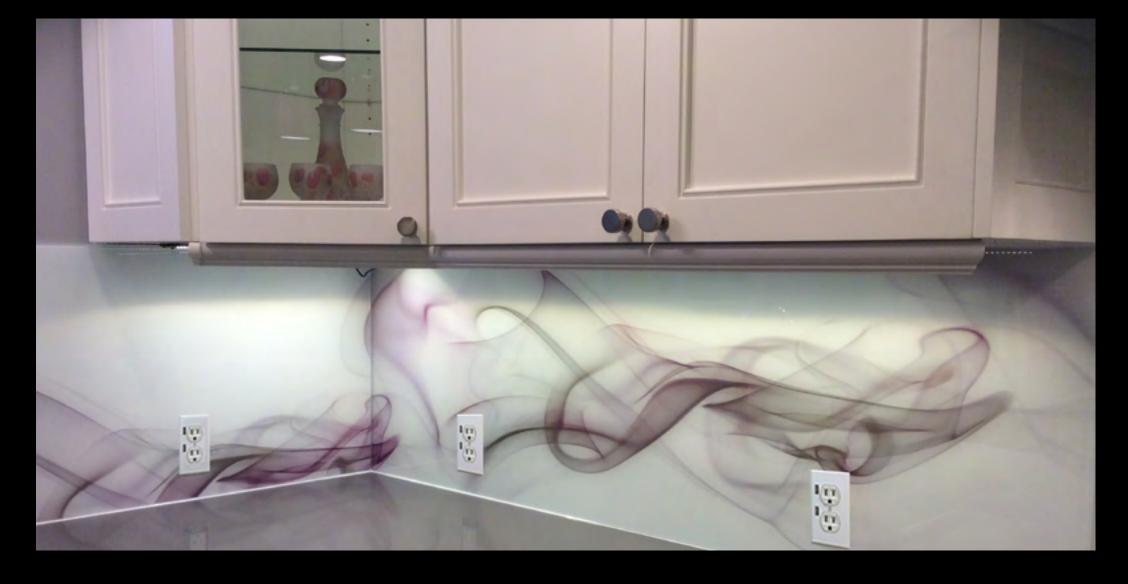

And that's where we at Tifa USA come in. With limitless design options using customized printed glass and personalized unique artistic layouts that changes the surface of any room, kitchen, bathroom, shower and even appliances and walls.

Behind the glass concept stands Yafit Riklin. An artist and a graphic designer.

The exclusive graphics created by Yafit begins on the drawing board and through a process that involves advanced technology and materials yielding design results that blends exquisitely in the home or office.