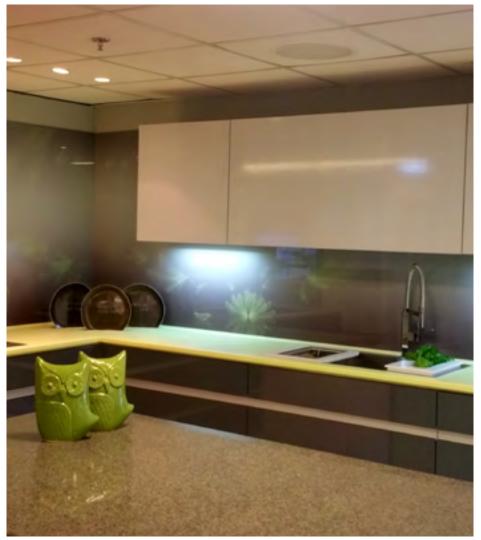

And that's where we at Tifa USA come in. With limitless design options using customized printed glass and personalized unique artistic layouts that changes the surface of any room, kitchen, bathroom, shower and even appliances and walls.