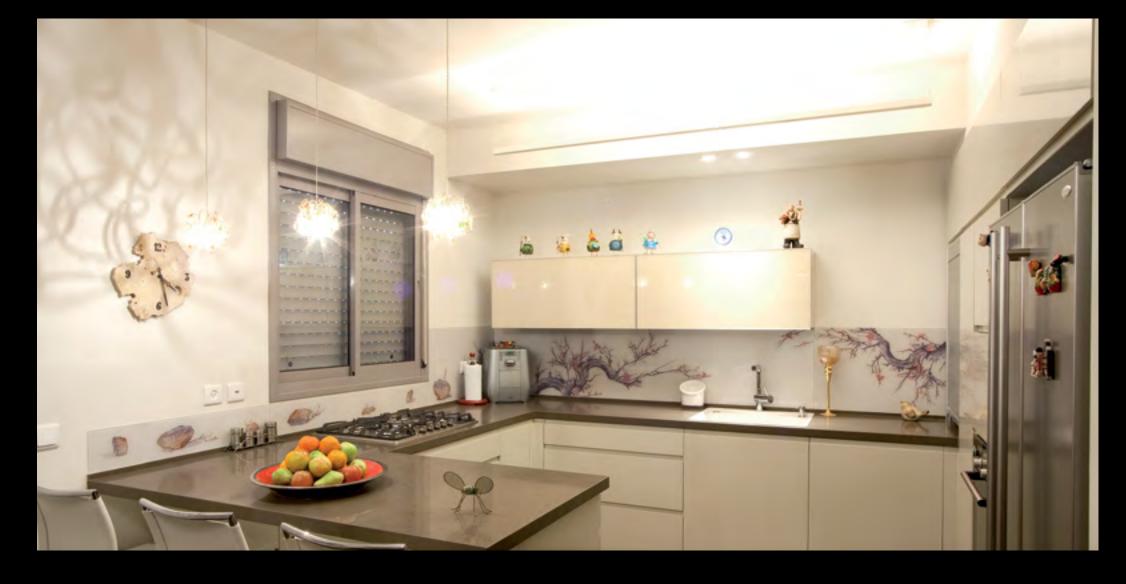

And that's where we at Tifa USA come in. With limitless design options using customized printed glass and personalized unique artistic layouts that changes the surface of any room, kitchen, bathroom, shower and even appliances and walls.