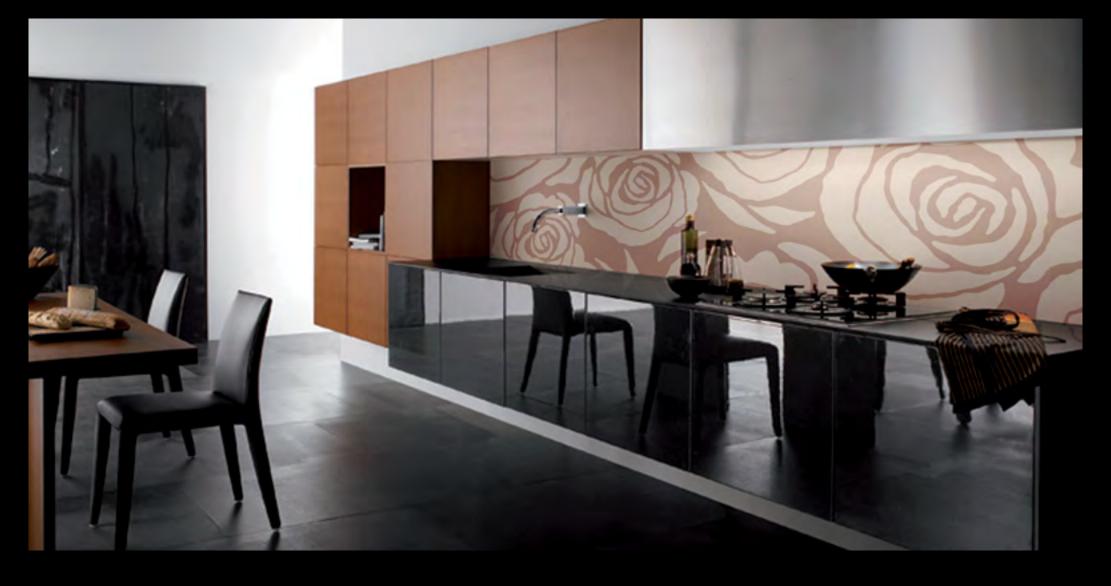

Jaller S OF The Sigle

Glass Grass Strip

Flowers Lace

Minimal Stems Gray on White # 2107

Minimal Stems Black on White # 2100

Japanese Branch Red on Cream # 4687