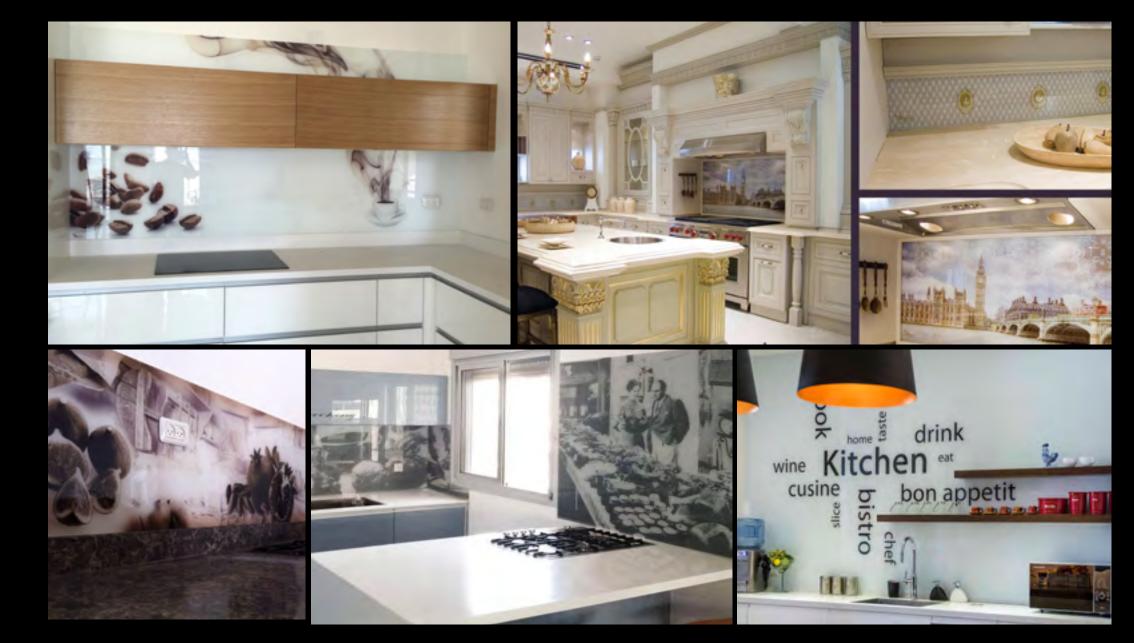

And that's where we at Tifa USA come in. With limitless design options using customized printed glass and personalized unique artistic layouts that changes the surface of any room, kitchen, bathroom, shower and even appliances and walls.

Behind the glass concept stands Yafit Riklin. An artist and a graphic designer.

The exclusive graphics created by Yafit begins on the drawing board and through a process that involves advanced technology and materials yielding design results that blends exquisitely in the home or office.