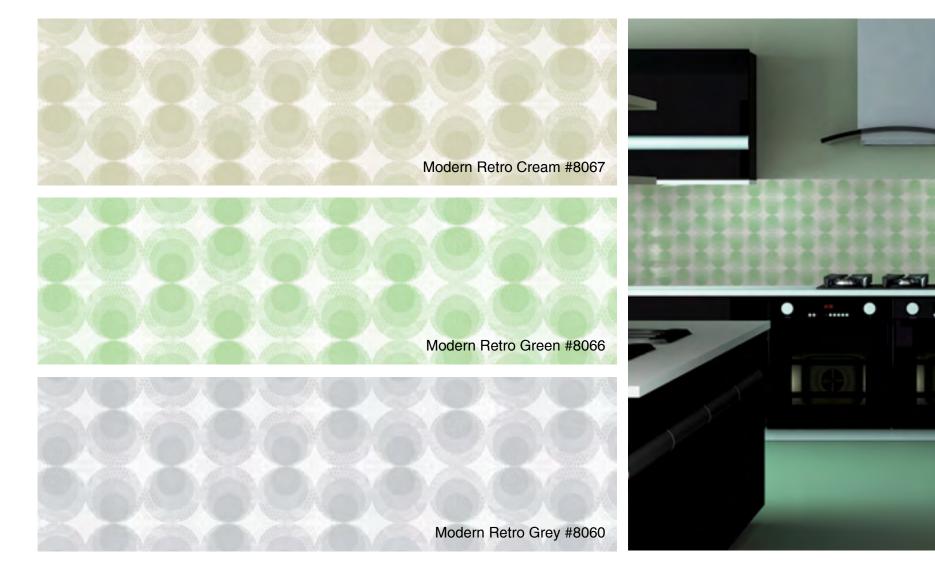

Jaller S OF The Sigle

Glass Grass Strip

Flowers Lace

Minimal Stems Gray on White # 2107

Minimal Stems Black on White # 2100

Japanese Branch Red on Cream # 4687